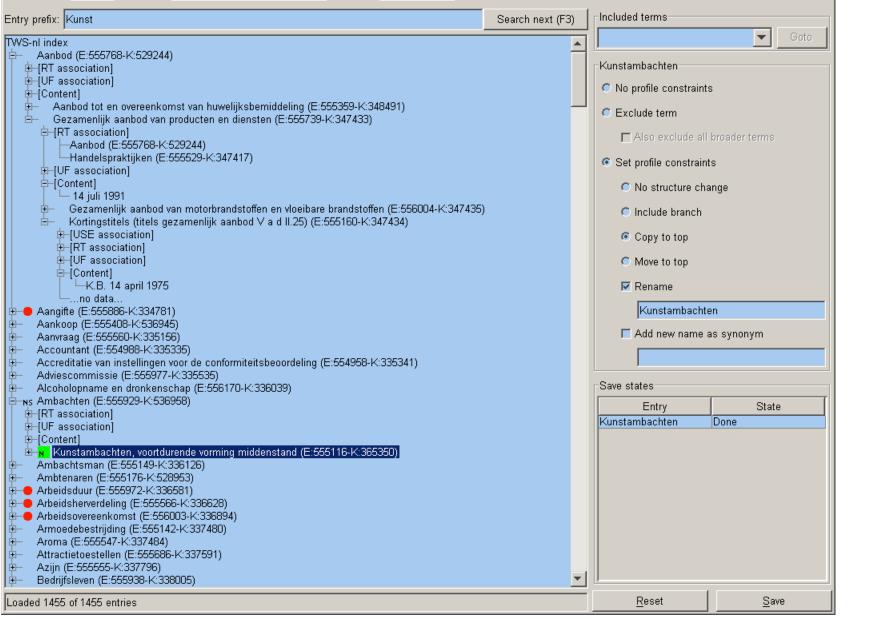

## **Basic Concepts**

- Concept areas
  - Thesaurus
  - Managed content (CMS)
  - Publication and index productions
    - Index used as in: end of book index.
    - Example: <u>file:///C:/user/sem-tech 200603/index-WEFE-TWS-nl.html</u>
- Importance for modeling
  - There will be an ontology for each of the above specified areas

## Index Generation

- Used Inputs
  - Classified content (from TMS)
  - List of published CU-references (from publishing system)
  - Index profile (workflow configuration)
- Control (optional)
  - Editable index
    - Allows to edit the rules in the index profile
- Result
  - Index

### 🊔 Edit profile: TWS-nl index - For edit [2006-02-11] [Status: Available - IPStatus: Available]

Publication: WEFE

Folder: WEFE of 2006-02-02T20:10:16

Index: TWS-nl index

28